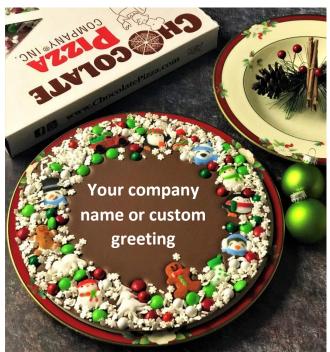

See all our holiday gift ideas at CHOCOLATEPIZZA.com

Holiday Wreath Chocolate Pizza® \$26.95 Beautiful candy border frames choice of greeting

Winter Wishes Custom Chocolate Pizza® \$29.95 Beautiful holiday border frames your holiday message

# Your Words Our Chocolate

**Customize your holiday Chocolate Pizza®** 

Our Chocolate Pizzas blend homemade English toffee with gourmet milk or dark chocolate and decorate them with chocolate candies in your choice of festive styles that frame your customized holiday message.