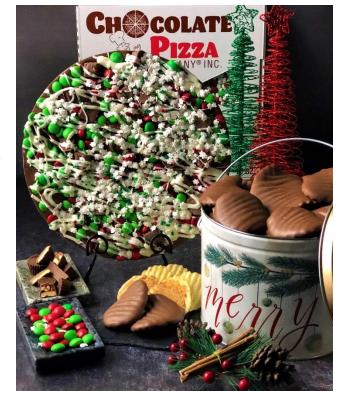

Snowflake "Pizza & Wings" Combo \$50.90

"Happy Holidays" or "Merry Christmas"
Chocolate Pizza with Snowflake border (16 oz.)
Peanut Butter Wings in holiday tin (1 lb.)
Both available in milk or dark chocolate

Peanut
Butter
Wings®
(1 pound, Tin)
\$26.95
Potato
chips,
peanut
butter,
chocolate in
holiday tin.