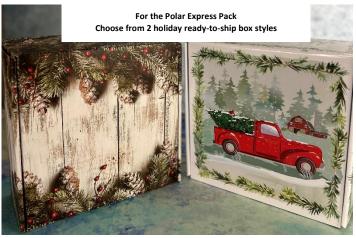

For the Polar Express Pack Premier 2 festive box styles hold 4 items and are shipping-ready

Candy Cane Pretzel Twists, 10 oz. box

Mix-and-Match ANY 4.