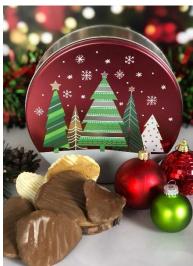

#### 12 Days of Christmas Holiday Tin \$43.95

Items individually wrapped
Reusable metal tin in festive design

#### Includes:

3 chocolate dipped cookies
3 assorted mini Chocolate Pizzas
2 chocolate covered rice crispy treats
S'more Treat
Caramel & Nut Drumstick
Solid Chocolate Snowman
Chocolate covered graham crackers (4)