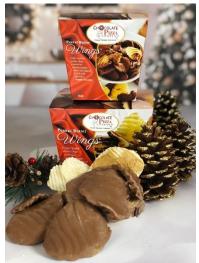

## Make it a Combo!

Add our famous Peanut Butter Wings® to your Chocolate Pizzas for a sweet Combo.

Peanut Butter Wings are crisp, rippled potato chips covered in creamy peanut butter and drenched in rich milk or dark chocolate.

One pound holiday tin (\$26.95) or an 8 oz., (\$11.95) or 16 oz. box (\$20.95).

Slice & Wing Combo

\$24.95

Snowflake Chocolate
Pizza® slice atop an
8 oz. box of Peanut
Butter Wings®.
Presented with a
holiday bow.