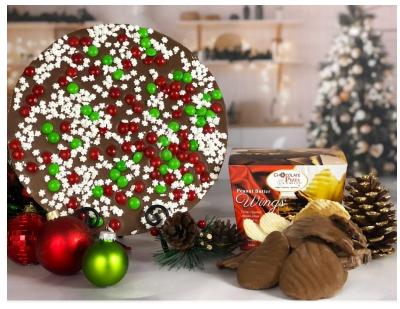

**3-Tier Chocolate Tower** \$99.95 An impressive display holds 3 layers of gourmet chocolate specialties.

Questions? Send me an email. ryan@chocolatepizza.com

Holly Berry Chocolate Pizza® & PB Wings Combo \$37.90 Milk or dark chocolate

Peanut
Butter
Wings®
(1 pound, Tin)
\$26.95
Potato
chips,
peanut
butter,
chocolate in
holiday tin.