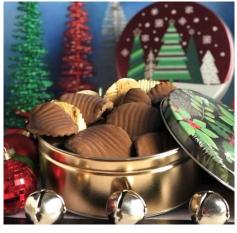

Peanut
Butter
Wings®
(1 pound, Tin)
\$26.95
Potato
chips,
peanut
butter,
chocolate in
holiday tin.