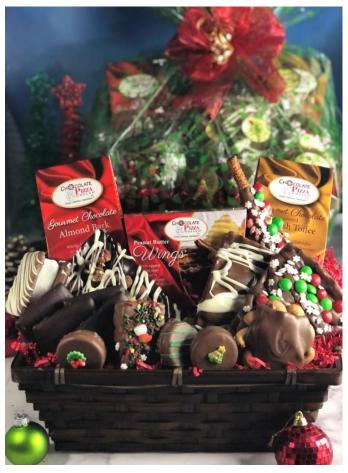

**Blizzard Chocolate Gift Basket** \$109.95

Beautiful basket bursting with a magical variety of some of our best gourmet chocolate specialties.

\$69.95 The best of both gifts – a Chocolate Pizza and a beautiful gift basket!