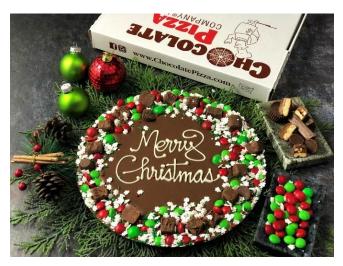

See all our holiday gift ideas at CHOCOLATEPIZZA.com

Holiday Wreath Chocolate Pizza® \$26.95 Beautiful candy border frames choice of greeting

Winter Wishes Custom Chocolate Pizza® \$29.95 Beautiful holiday border frames your holiday message

# Your Words Our Chocolate

**Customize your holiday Chocolate Pizza®** 

Our Chocolate Pizzas blend homemade English toffee with gourmet milk or dark chocolate and decorate them with chocolate candies in your choice of festive styles that frame your customized holiday message.