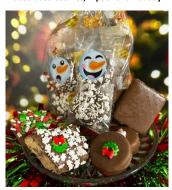

**Holiday Survival Kit** \$32.95 Fun, festive and full of delicious holiday treats this cute tote box is a favorite.

We ship nationwide.

Quantity discounts (over \$500).

Reusable Holiday Tin \$39.95

More of everyone's favorite! Rippled potato chips covered in peanut butter drenched in chocolate. Choose all milk, all dark or a mix of both. Best-seller!