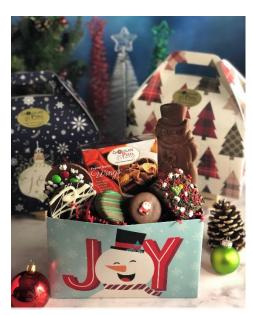

**Holiday Survival Kit** \$32.95 Fun, festive and full of delicious holiday treats this cute tote box is a favorite.

We ship nationwide.

Quantity discounts (over \$500).

Reusable Holiday Tin \$39.95

More of everyone's favorite! Rippled potato chips covered in peanut butter drenched in chocolate. Choose all milk, all dark or a mix of both. Best-seller!