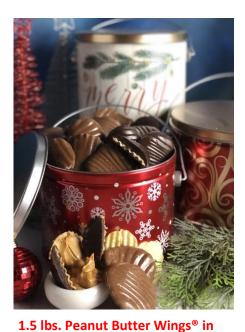

Peanut
Butter
Wings®
(1 pound, Tin)
\$26.95
Potato
chips,
peanut
butter,
chocolate in
holiday tin.