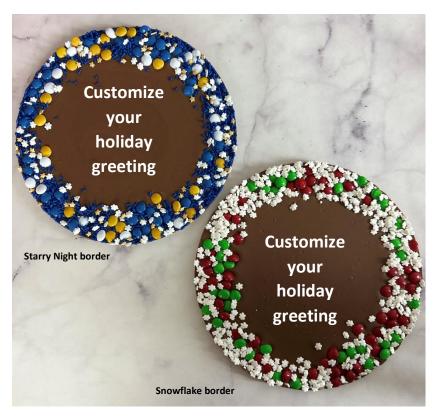

# Your Words Our Chocolate

**Customize your holiday Chocolate Pizza®** 

Our Chocolate Pizzas blend homemade English toffee with gourmet milk or dark chocolate and decorate them with chocolate candies in your choice of festive styles that frame your customized holiday message.

See all our holiday gift ideas at CHOCOLATEPIZZA.com

Holiday Wreath Chocolate Pizza® \$26.95 Beautiful candy border frames choice of greeting

Winter Wishes Custom Chocolate Pizza® \$29.95 Beautiful holiday border frames your holiday message